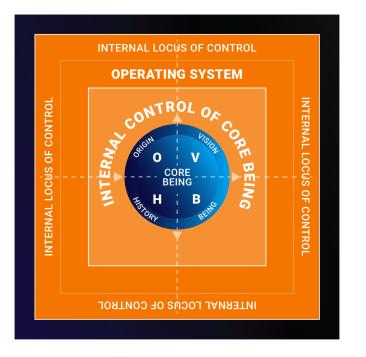

## Cube 6 | INTERNAL CONTROL

It provides Culture with the ability to maintain context, perspective and knowledge as to the status & condition of all Cube Elements and to action any threat or deviation. External Control can be gained by well intended or maliciously intended parties seeking to exploit culture.