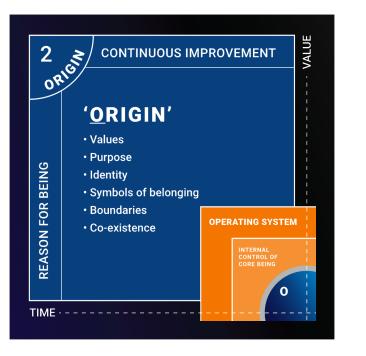

### About each High-Performance Cube

Cube 1 | HISTORY (H)

It provides Culture with clarity, respect and regard for 'Past Performance' and a perspective, context and a 'Reason for Change'.

Cube 2 | ORIGIN (0)

It provides Culture a clarity of what is important to one and all and a commitment to exist together, a 'Reason for Being'. It provides an understanding of what 'not to change' and the clarity of what 'needs to change' which when combined inspires the pursuit for 'Continuous Improvement'.