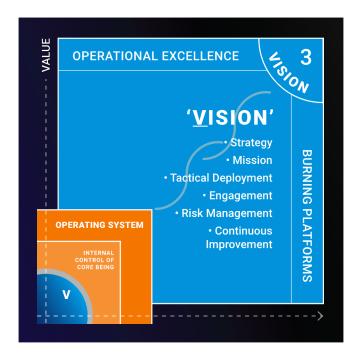

### The Six High Performance Cubes

3

Cube 3 | VISION (V)

It provides Culture with a point of excellence projected out in time and a pathway for the effort required to realise that vision on or before time, 'Operational Excellence'. A vision always encounters the unknown ('Burning Platforms'), for which anticipation, optimism and mitigation are required.