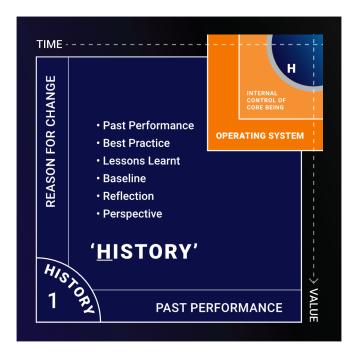

### About each High-Performance Cube

Cube 1 | HISTORY (H)

It provides Culture with clarity, respect and regard for 'Past Performance' and a perspective, context and a 'Reason for Change'.

Cube 2 | ORIGIN (0)