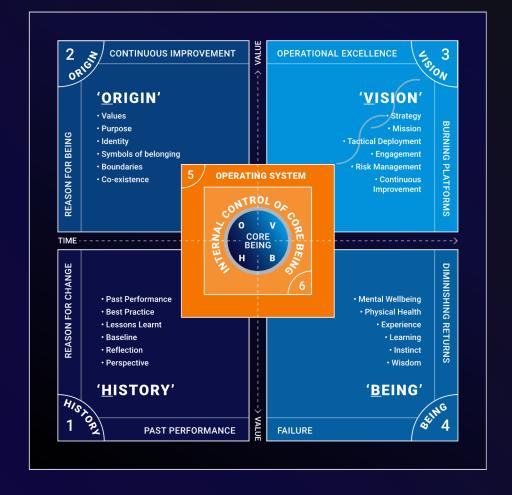

## Introducing the High-Performance Cubes

The High-Performance Cubes in CubeNorth include:

- Cube 1 | HISTORY (H)
- 2 Cube 2 | ORIGIN (0)
- 3 Cube 3 | VISION (V)
- Cube 4 | BEING (B)
- Cube 5 | OPERATING SYSTEM
- 6 Cube 6 | INTERNAL CONTROL

### About each High-Performance Cube

Cube 1 | HISTORY (H)

It provides Culture with clarity, respect and regard for 'Past Performance' and a perspective, context and a 'Reason for Change'.

Cube 2 | ORIGIN (0)

It provides Culture a clarity of what is important to one and all and a commitment to exist together, a 'Reason for Being'. It provides an understanding of what 'not to change' and the clarity of what 'needs to change' which when combined inspires the pursuit for 'Continuous Improvement'.

### The Six High Performance Cubes

3

Cube 3 | VISION (V)

It provides Culture with a point of excellence projected out in time and a pathway for the effort required to realise that vision on or before time, 'Operational Excellence'. A vision always encounters the unknown ('Burning Platforms'), for which anticipation, optimism and mitigation are required.

Cube 4 | BEING (B)

It provides Culture with an appreciation that 'Value' brings purpose and 'Time' brings the vulnerability of being finite in the form of 'Diminishing Returns' and 'Failure'. The countermeasure to 'Failure' and the onset of 'Diminishing Returns' is the mental wellbeing and physical health of its participants.

#### Cube 5 | OPERATING SYSTEM

It provides Culture with a defined process that enables a high performing group, team or individual to optimise 'Time' and 'Value'. By design, it empowers & enables the frontline to deliver the Strategic Intentions of enterprise, team, group and individuals.

## Cube 6 | INTERNAL CONTROL

It provides Culture with the ability to maintain context, perspective and knowledge as to the status & condition of all Cube Elements and to action any threat or deviation. External Control can be gained by well intended or maliciously intended parties seeking to exploit culture.