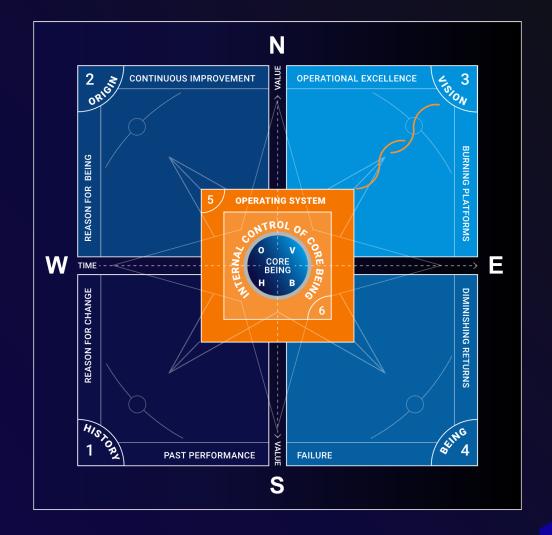

The six cubes are designed to maintain the integrity of the Cultural Paradigm\* (represented by the time and value relationship) and the categories of the Cycle of Change\* (co-existence of the Past and Future).

Each Cube is numbered, named and has a distinct purpose.

\*Learn more about the <u>Culture Paradigm</u> and the <u>Cycle of Change</u>

## Introducing the High-Performance Cubes

The High-Performance Cubes in CubeNorth include:

- Cube 1 | HISTORY (H)
- 2 Cube 2 | ORIGIN (0)
- 3 Cube 3 | VISION (V)
- Cube 4 | BEING (B)
- Cube 5 | OPERATING SYSTEM
- 6 Cube 6 | INTERNAL CONTROL

### About each High-Performance Cube

Cube 1 | HISTORY (H)

It provides Culture with clarity, respect and regard for 'Past Performance' and a perspective, context and a 'Reason for Change'.

Cube 2 | ORIGIN (0)

It provides Culture a clarity of what is important to one and all and a commitment to exist together, a 'Reason for Being'. It provides an understanding of what 'not to change' and the clarity of what 'needs to change' which when combined inspires the pursuit for 'Continuous Improvement'.

### The Six High Performance Cubes

3

Cube 3 | VISION (V)

It provides Culture with a point of excellence projected out in time and a pathway for the effort required to realise that vision on or before time, 'Operational Excellence'. A vision always encounters the unknown ('Burning Platforms'), for which anticipation, optimism and mitigation are required.

Cube 4 | BEING (B)

It provides Culture with an appreciation that 'Value' brings purpose and 'Time' brings the vulnerability of being finite in the form of 'Diminishing Returns' and 'Failure'. The countermeasure to 'Failure' and the onset of 'Diminishing Returns' is the mental wellbeing and physical health of its participants.

#### Cube 5 | OPERATING SYSTEM

It provides Culture with a defined process that enables a high performing group, team or individual to optimise 'Time' and 'Value'. By design, it empowers & enables the frontline to deliver the Strategic Intentions of enterprise, team, group and individuals.

## Cube 6 | INTERNAL CONTROL

It provides Culture with the ability to maintain context, perspective and knowledge as to the status & condition of all Cube Elements and to action any threat or deviation. External Control can be gained by well intended or maliciously intended parties seeking to exploit culture.